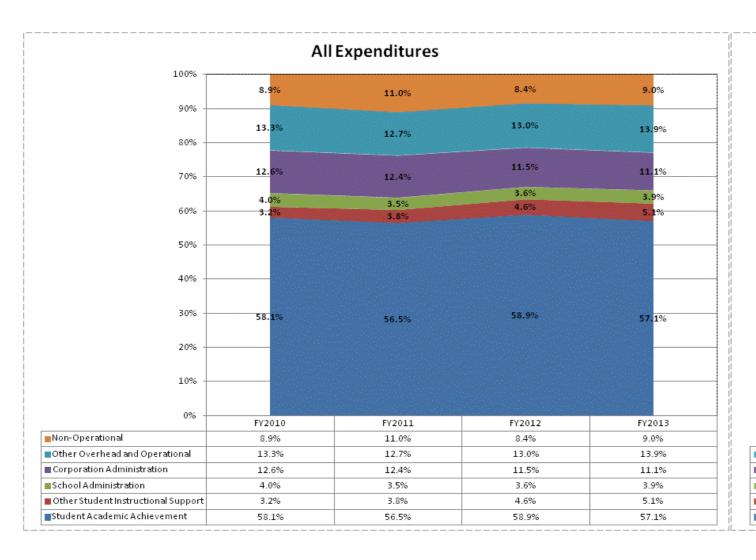

## School Corporation Expenditures by Expenditure Type Biannual Financial Report Data July 2012 - June 2013 East Chicago Urban Enterprise Acad (9555)

|                                           |             | FY06 % of Total |             | FY09 % of Total | FY          | '12 % of Total | F           | Y13 % of Total |
|-------------------------------------------|-------------|-----------------|-------------|-----------------|-------------|----------------|-------------|----------------|
| East Chicago Urban Enterprise Acad (9555) | FY 2006     | Exp             | FY 2009     | Exp             | FY 2012     | Exp            | FY 2013     | Exp            |
| Student Academic Achievement              | \$1,121,051 | 28.2%           | \$1,799,275 | 48.5%           | \$2,162,573 | 58.9%          | \$2,116,604 | 57.1%          |
| Student Instructional Support             | \$169,634   | 4.3%            | \$244,350   | 6.6%            | \$300,646   | 8.2%           | \$333,154   | 9.0%           |
| Overhead and Operational                  | \$392,242   | 9.9%            | \$818,838   | 22.1%           | \$899,933   | 24.5%          | \$925,299   | 25.0%          |
| Nonoperational                            | \$2,296,068 | 57.7%           | \$846,886   | 22.8%           | \$308,113   | 8.4%           | \$333,509   | 9.0%           |
| Grand Total                               | \$3,978,994 |                 | \$3,709,350 |                 | \$3,671,265 |                | \$3,708,567 |                |