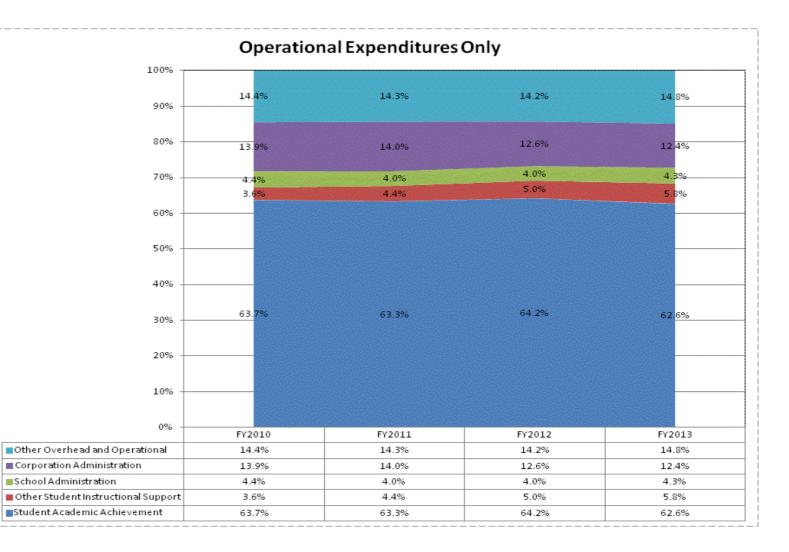

## School Corporation Expenditures by Expenditure Type Biannual Financial Report Data July 2012 - June 2013 East Chicago Urban Enterprise Acad (9555)

|                                           |             | FY06 % of Total |             | FY09 % of Total | FY          | '12 % of Total | F           | Y13 % of Total |
|-------------------------------------------|-------------|-----------------|-------------|-----------------|-------------|----------------|-------------|----------------|
| East Chicago Urban Enterprise Acad (9555) | FY 2006     | Exp             | FY 2009     | Exp             | FY 2012     | Exp            | FY 2013     | Exp            |
| Student Academic Achievement              | \$1,121,051 | 28.2%           | \$1,799,275 | 48.5%           | \$2,162,573 | 58.9%          | \$2,116,604 | 57.1%          |
| Student Instructional Support             | \$169,634   | 4.3%            | \$244,350   | 6.6%            | \$300,646   | 8.2%           | \$333,154   | 9.0%           |
| Overhead and Operational                  | \$392,242   | 9.9%            | \$818,838   | 22.1%           | \$899,933   | 24.5%          | \$925,299   | 25.0%          |
| Nonoperational                            | \$2,296,068 | 57.7%           | \$846,886   | 22.8%           | \$308,113   | 8.4%           | \$333,509   | 9.0%           |
| Grand Total                               | \$3,978,994 |                 | \$3,709,350 |                 | \$3,671,265 |                | \$3,708,567 |                |